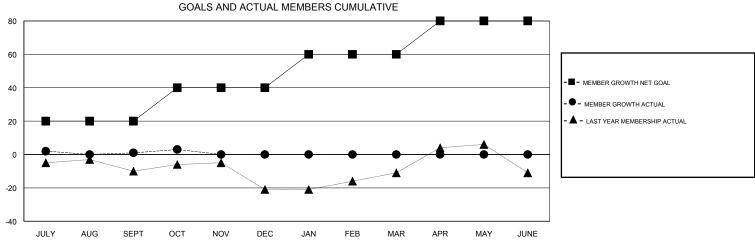

## District 20 W

Biotilot 20 VV

| DROPPED CLUBS: 0 |    | 11 CLUBS OF 52 ADDED 1 OR MORE<br>NEW MEMBERS | GENDER DISTRIBUTION             |                           |     |
|------------------|----|-----------------------------------------------|---------------------------------|---------------------------|-----|
|                  |    |                                               | MALE                            | 1,000 (67.20%)            |     |
|                  |    |                                               | FEMALE                          | 488 (32.80%)              |     |
| DROPPED MEMBERS  |    |                                               |                                 |                           |     |
| DECEASED         | 2  | CLICK HERE FOR CUMULATIVE                     | TOTAL FAMILY UNIT N             | TOTAL FAMILY UNIT MEMBERS |     |
| CLUB CANCELLED   | 0  | MEMBERSHIP DATA                               |                                 |                           | 400 |
| OTHER 17         |    |                                               | FAMILY MEMBERS PAYING HALF DUES |                           | 168 |
| TOTAL            | 19 |                                               |                                 |                           |     |