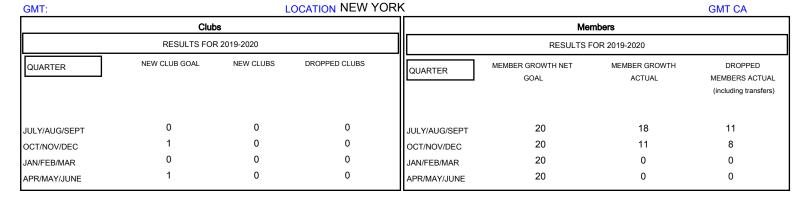

## District 20 W

Biotilot 20 VV

| DROPPED CLUBS: 0 |    | 11 CLUBS OF 52 ADDED 1 OR MORE<br>NEW MEMBERS | GENDER DISTRIBUTION             |                           |     |
|------------------|----|-----------------------------------------------|---------------------------------|---------------------------|-----|
|                  |    |                                               | MALE                            | 1,000 (67.20%)            |     |
|                  |    |                                               | FEMALE                          | 488 (32.80%)              |     |
| DROPPED MEMBERS  |    |                                               |                                 |                           |     |
| DECEASED         | 2  | CLICK HERE FOR CUMULATIVE                     | TOTAL FAMILY UNIT N             | TOTAL FAMILY UNIT MEMBERS |     |
| CLUB CANCELLED   | 0  | MEMBERSHIP DATA                               |                                 |                           | 400 |
| OTHER 17         |    |                                               | FAMILY MEMBERS PAYING HALF DUES |                           | 168 |
| TOTAL            | 19 |                                               |                                 |                           |     |